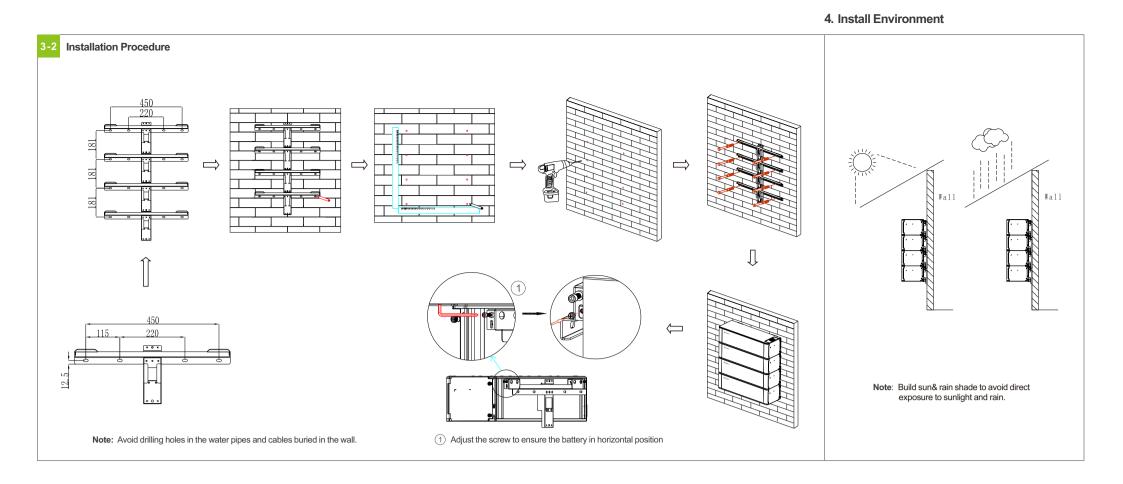

# 3. Wall-Mounted Installation Process

3-1 Installation Location Requirements

Note: The number of wall-mount installations should not exceed four.Please make sure that the weight capacity of wall should exceed 150kg.

## 2.Floor installation with base