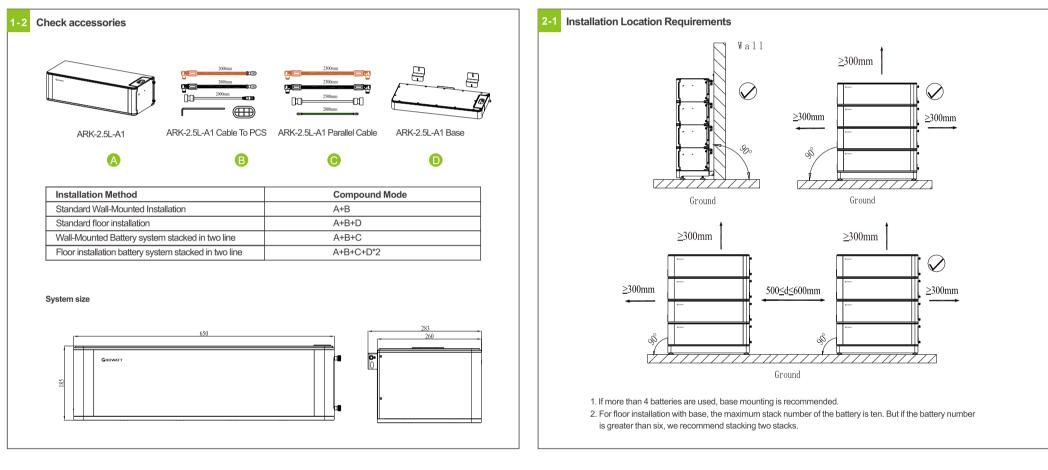

# **ARK 2.5L-A1** Quick Installation Manual



## 2.Floor installation with base



# 3. Wall-Mounted Installation Process

3-1 Installation Location Requirements











Note: The number of wall-mount installations should not exceed four.Please make sure that the weight capacity of wall should exceed 150kg.



### 5. Wire Connection



#### **Power terminal** Communication terminal Battery side Wire harness side Wire harness side Battery side Battery side Battery side

## **6.Terminal Connection**



# 7.Key operation

Power Button

| Situation  | Touch        | Definition  | Press |
|------------|--------------|-------------|-------|
| System off | Press( < 2S) | No reaction |       |
|            | Press(≥2S)   | Power on    |       |
| System on  | Press once   | Shut down   |       |

Note: When multiple battery modules are used in parallel connection, you only