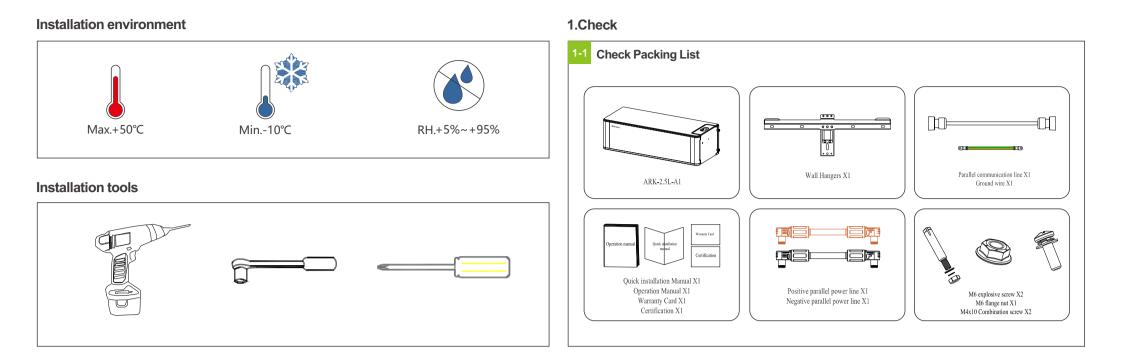

# **ARK 2.5L-A1** Quick Installation Manual



## 2.Floor installation with base



# 3. Wall-Mounted Installation Process

3-1 Installation Location Requirements











Note: The number of wall-mount installations should not exceed four.Please make sure that the weight capacity of wall should exceed 150kg.



### 5. Wire Connection



#### **Power terminal** Communication terminal Battery side Wire harness side Wire harness side Battery side Battery side Battery side

## **6.Terminal Connection**



# 7.Key operation

Power Button

| Situation  | Touch        | Definition  | Press |
|------------|--------------|-------------|-------|
| System off | Press( < 2S) | No reaction |       |
|            | Press(≥2S)   | Power on    |       |
| System on  | Press once   | Shut down   |       |

Note: When multiple battery modules are u