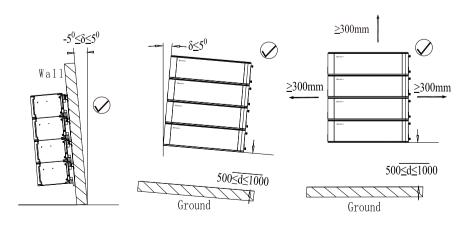

# 3. Wall-Mounted Installation Process

3-1 Installation Location Requirements

Note: The number of wall-mount installations should not exceed four.Please make sure that the weight capacity of wall should exceed 150kg.