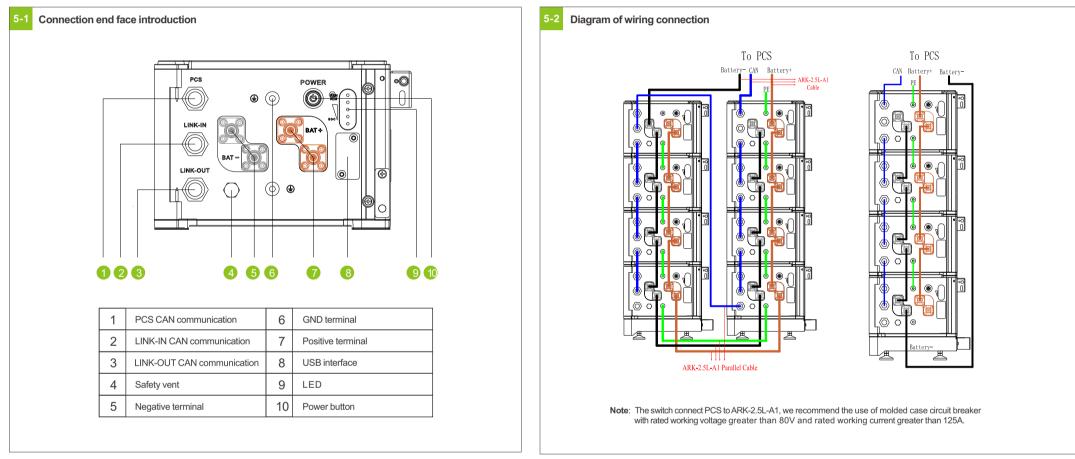

### 5. Wire Connection

#### **Power terminal** Communication terminal Battery side Wire harness side Wire harness side Battery side Battery side Battery side

## **6.Terminal Connection**