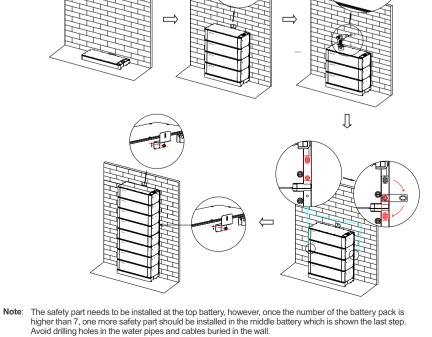

# **ARK 2.5L-A1** Quick Installation Manual



## 2.Floor installation with base



# 3. Wall-Mounted Installation Process

3-1 Installation Location Requirements











Note: The number of wall-mount installations should not exceed four.Please make sure that the weight capacity of wall should exceed 150kg.



### 5. Wire Connection



#### **Power terminal** Communication terminal Battery side Wire harness side Wire harness side Battery side Battery side Battery side

## **6.Terminal Connection**



# 7.Key operation

Power Button

| Situation  | Touch        | Definition  | Press |
|------------|--------------|-------------|-------|
| System off | Press( < 2S) | No reaction |       |
|            | Press(≥2S)   | Power on    |       |
| System on  | Press once   | Shut down   |       |

Note: When multiple battery modules are used in parallel connection, you only need to press one key of any module to start the system, and also press one key to shut