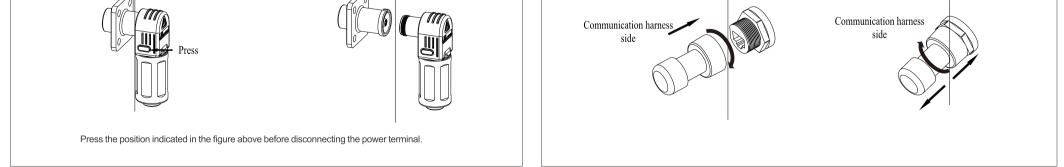

# **ARK 2.5L-A1** Quick Installation Manual



## 2.Floor installation with base



# 3. Wall-Mounted Installation Process

3-1 Installation Location Requirements











Note: The number of wall-mount installations should not exceed four.Please make sure that the weight capacity of wall should exceed 150kg.



### 5. Wire Connection



#### **Power terminal** Communication terminal Battery side Wire harness side Wire harness side Battery side Battery side Battery side

## **6.Terminal Connection**



# 7.Key operation

Power Button

| Situation  | Touch        | Definition  | Press |
|------------|--------------|-------------|-------|
| System off | Press( < 2S) | No reaction |       |
|            | Press(≥2S)   | Power on    |       |
| System on  | Press once   | Shut down   |       |

Note: When multiple battery modules are used in parallel connection, you only need to press one key of any module to start the system, and also press one key to shut down the battery system. ALM/RUN light turns green when powered on

## 8.Service and contact

Shenzhen Growatt New Energy Co., ltd. 4-13/F,Building A,Sino-German(Europe) Industrial Park, Hangcheng Ave, Bao'an District, Shenzhen, China (§) 86 755 2747 1942 (e) service@ginverter.com W:www.ginverter.com